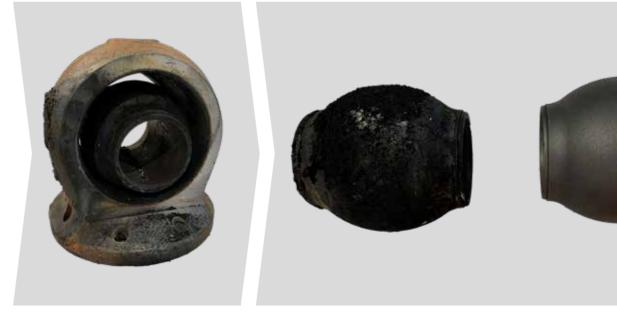

## RECOVERING A SUSTAINTABLE FUTURE

## WHAT ARE WE DOING TO REDUCE **OUR IMPACT ON THE PLANET?**

- ▶ Recovering steel from after market items.
- ▶ Reducing carbon footprint of the supply chain.
- ▶ No effect on the viability of the product.
- ▶ Reducing the cost to the customer.
- ▶ Reducing the impact on the environment for the life of the vehicle.
- ▶ Working towards ISO 14001:2015 certification.