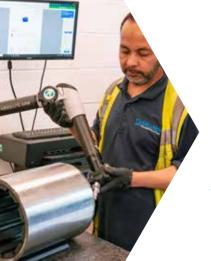

## RECOVERING A SUSTAINTABLE FUTURE

## WHAT ARE WE DOING TO REDUCE **OUR IMPACT ON THE PLANET?**

- ▶ Recovering steel from after market items.
- ▶ Reducing carbon footprint of the supply chain.
- ▶ No effect on the viability of the product.
- ▶ Reducing the cost to the customer.
- ▶ Reducing the impact on the environment for the life of the vehicle.
- ▶ Working towards ISO 14001:2015 certification.