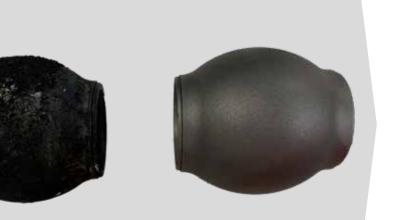

#### **Thermal Energy** Management System (TEMS)

Managing heat production for enhanced performance.

- Bushes & Ball Joints
- Fabrications & Assemblies