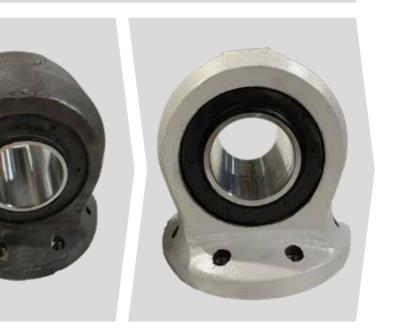

### Mandrel Forming

Autoclaves for flexible constructions and mandrel built bladders.

Sectors:

- ▶ Recovering steel from after market items.
- Reducing carbon footprint of the supply chain.
- ▶ No effect on the viability of the product.
- Reducing the cost to the customer.
- Reducing the impact on the environment for the life of the vehicle.
- Working towards ISO 14001:2015 certification.