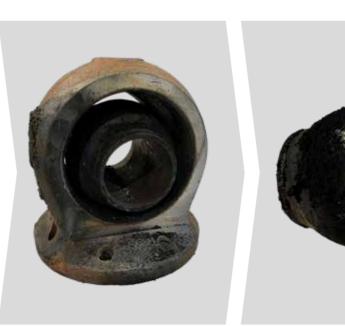

### Mandrel Forming

Autoclaves for flexible constructions and mandrel built bladders.

Sectors:

- ▶ Recovering steel from after market items.
- Reducing carbon footprint of the supply chain.
- ▶ No effect on the viability of the product.
- Reducing the cost to the customer.
- Reducing the impact on the environment for the life of the vehicle.
- Working towards ISO 14001:2015 certification.