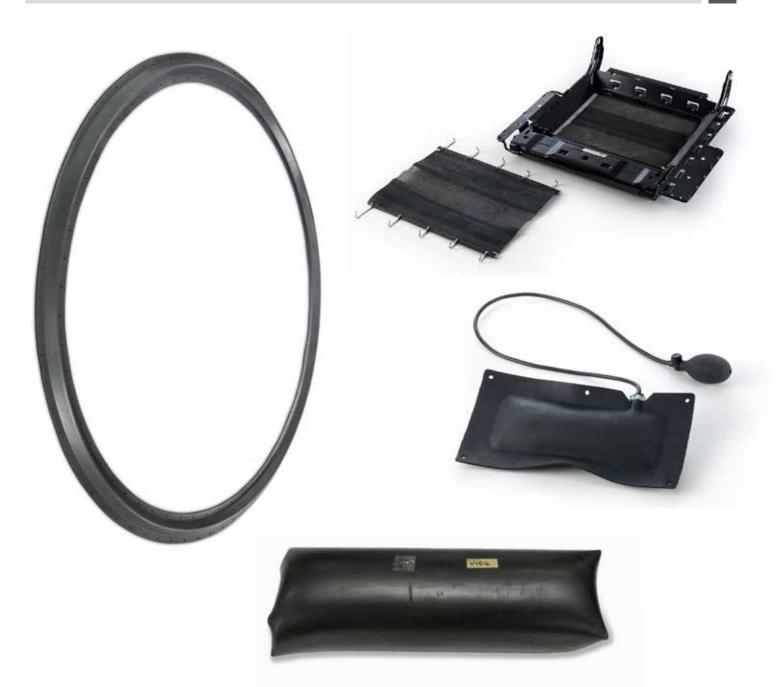

## HAND BUILD SOLUTIONS

We are experts in the processing and fabrication of engineered textile laminates. Most of our solutions are custom designed to meet our customers' bespoke requirements. Here are some of things we can do.

Flexible rubber fabrications, structures and integrated semirigid solutions

Sectors:

### Hand Built Inflatables

High pressure inflatable parts for clamping and sealing.

Sectors:

#### **Rubber Moulding**

Moulded parts and components.

### Mandrel Forming

Autoclaves for flexible constructions and mandrel built bladders.

Sectors:

- ▶ Recovering steel from after market items.
- Reducing carbon footprint of the supply chain.
- ▶ No effect on the viability of the product.
- Reducing the cost to the customer.
- Reducing the impact on the environment for the life of the vehicle.
- Working towards ISO 14001:2015 certification.